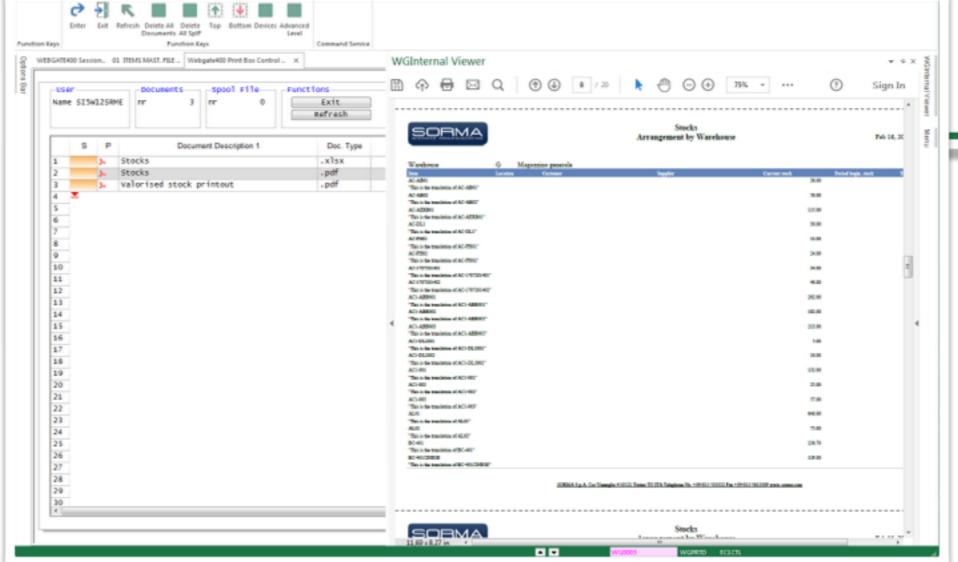

## User Interface main capabilities

### User Interface main capabilities

il and Management Consulting

- Sorting columns
- Resizing columns
- Columns block
- Show/Hide columns
- Multilevel filters
- Hierarchies multilevel
- Export Excel

ITEM CODES LIST

Easy reading with dual color