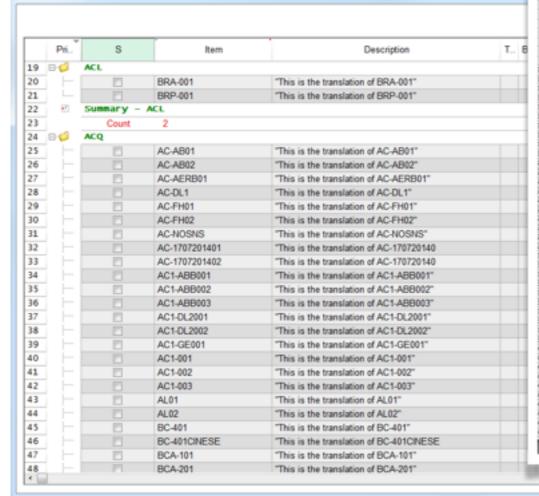

### User Interface main capabilities

il and Management Consulting

- Sorting columns
- Resizing columns
- Columns block
- Show/Hide columns
- Multilevel filters
- Hierarchies multilevel
- Export Excel

ITEM CODES LIST

Easy reading with dual color