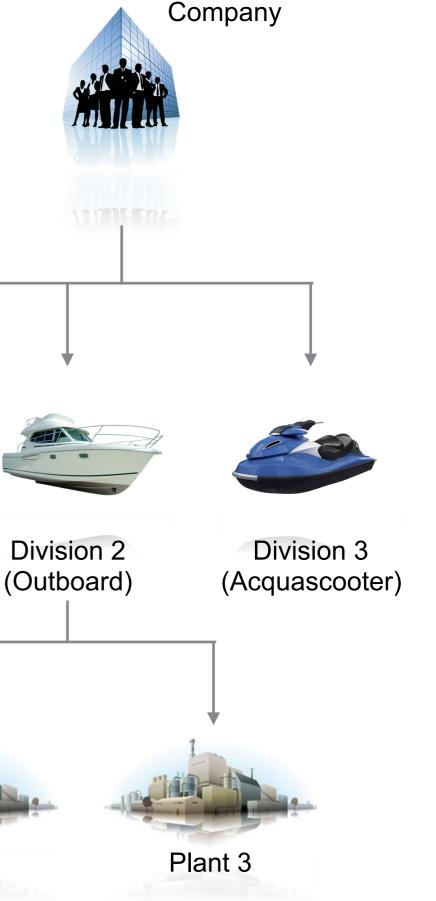

# The 3 livels of the multiplant system

Division 1

(Knights)

Plant 2

Plant 1

IT and Management Consulting

Multiplant: NO invoice

Multicompany: YES invoice