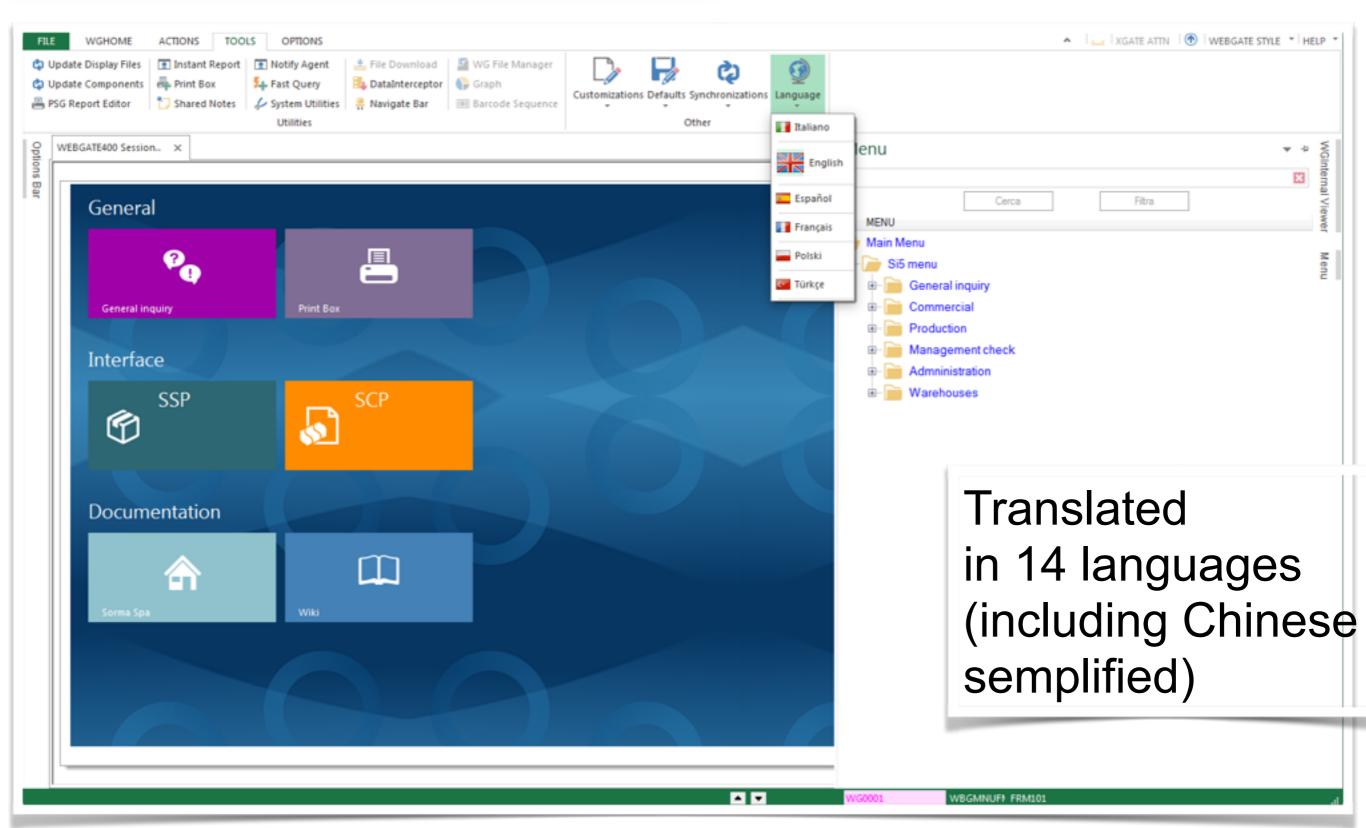

## User Interface main capabilities

#### General

- Menu tiles, tree and bookmark
- Print preview/sending email
- Attachment handling
- Query builder
- Integrated documentation Wiki based
- Font resizing
- Modifiability theme/style
- Integration with Workstation (calculator, Windows explorer, email,

browser web)