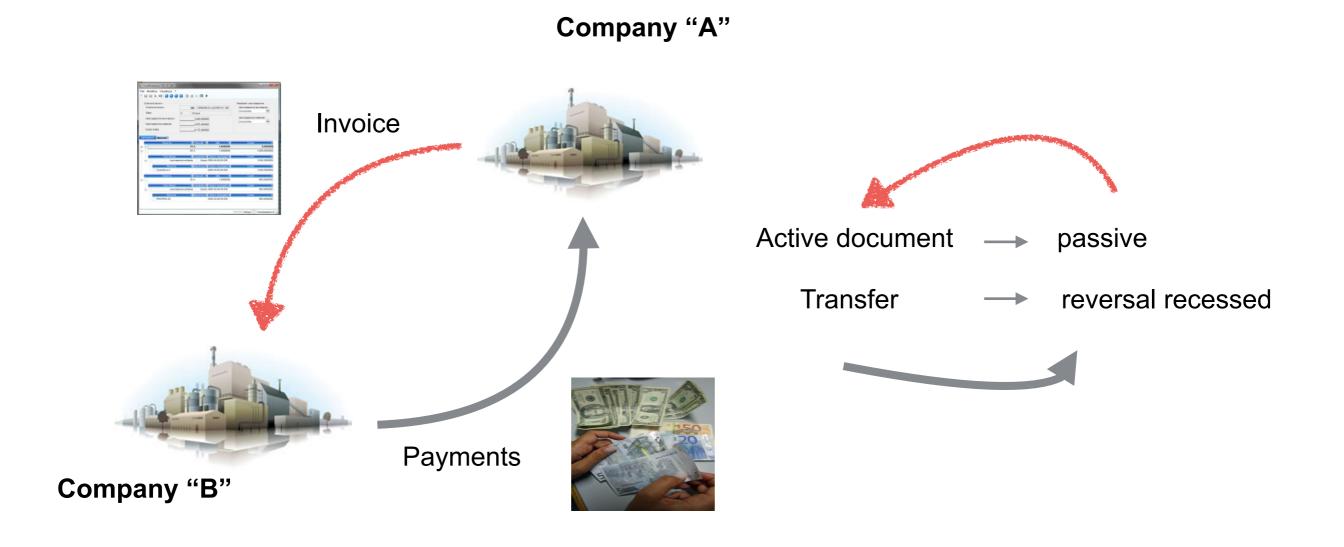

# Automatic multicompany accounting flows

- Same way for chart of accounts regardless of the different taxation managed to foreign units (including China)
- Automatic processing accounting flows between different tax entities that make up the group
- Active and passive exchange of documents and automatic transfer of financial transactions